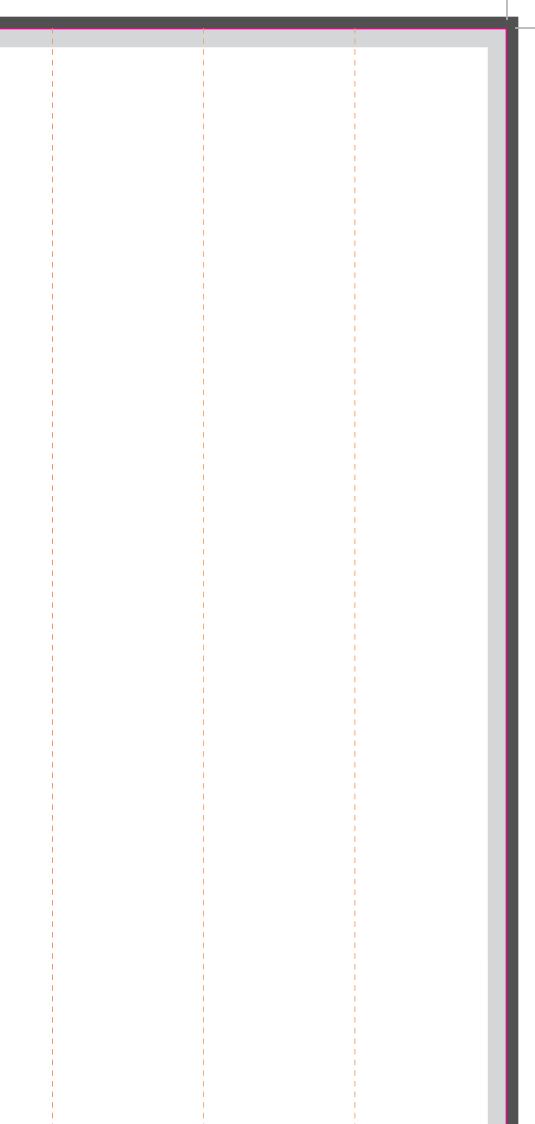

## Hand Clapper Front 440.5 x 297mm Place your design within 'Artwork' layer and delete 'Guide' layer once finished. Failure to remove guide layer will result in template printing over artwork design.

Please ensure:

Colour: CMYK (RGB will be converted)
Fonts: Embeded or converted to outlines

Crop marks and 3mm bleed are included
 Accepted format: PDF (one file)

copies of artwork - one with cutter guide

• Image Resolution: 300dpi or higher

Please upload one PDF including two

visible and one without.

Finished Size - This is the finished size of the product once cut.

Safe Area - We recommend keeping text and images out of the grey area, remaining in white box.

**3mm Bleed** - Please extend your artwork into the bleed if you are using full colour or imagery in the background. Anything within this area will be removed once cut.

**Crease -** These lines will be creased to create folds. For best results do not place small text across these lines.