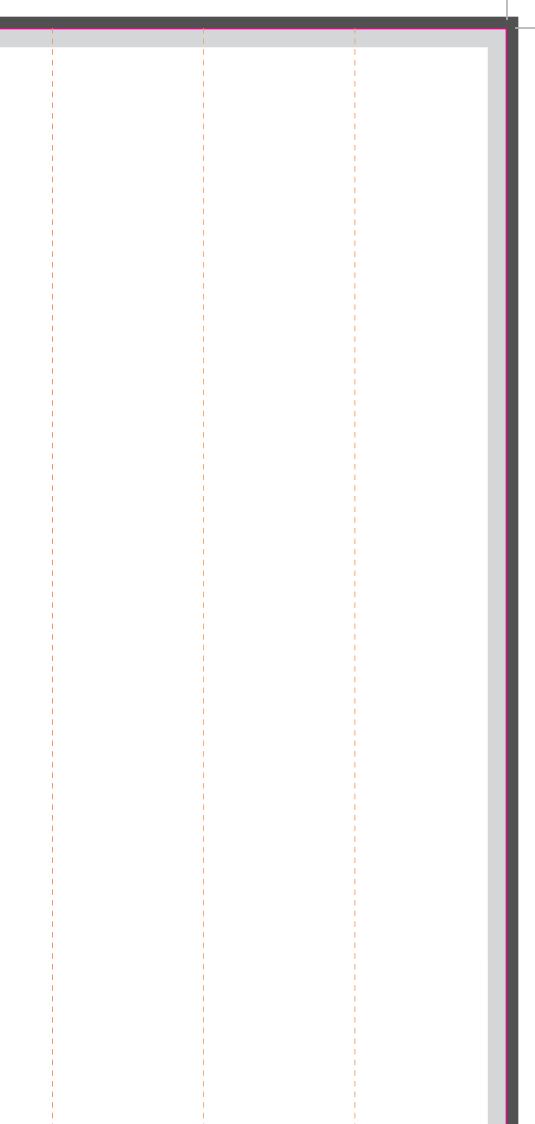

## Hand Clapper Back 440.5 x 297mm

Place your design within **'Artwork' layer** and **delete 'Guide' layer** once finished. Failure to remove guide layer will result in template printing over artwork design.

## Please ensure:

- Colour: CMYK (RGB will be converted)
- Fonts: Embeded or converted to outlines
- Image Resolution: 300dpi or higher
- Crop marks and 3mm bleed are included
   Accepted format: PDF (one file)

## Please upload one PDF including two

copies of artwork - one with cutter guide visible and one without.

Safe Area - We recommend keeping text and images out of the grey area, remaining in white box. 

**3mm Bleed -** Please extend your artwork into the bleed if you are using full colour or imagery in the background. Anything within this area will be removed once cut.

**Crease -** These lines will be creased to create folds. For best results do not place small text across these lines.